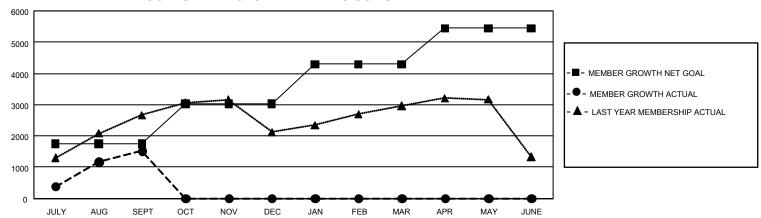

## GMT Constitutional Area 6 - I, Group E

REPORT DOES NOT INCLUDE CLUBS IN UNDISTRICTED AREAS.

| Clubs                 |               |           |               | Members               |                         |                         |                                                    |
|-----------------------|---------------|-----------|---------------|-----------------------|-------------------------|-------------------------|----------------------------------------------------|
| RESULTS FOR 2024-2025 |               |           |               | RESULTS FOR 2024-2025 |                         |                         |                                                    |
| QUARTER               | NEW CLUB GOAL | NEW CLUBS | DROPPED CLUBS | QUARTER ME            | MBER GROWTH NET<br>GOAL | MEMBER GROWTH<br>ACTUAL | DROPPED MEMBERS<br>ACTUAL (including<br>transfers) |
| JULY/AUG/SEPT         | 153           | 24        | 8             | JULY/AUG/SEPT         | 1753                    | 3,174                   | 1,354                                              |
| OCT/NOV/DEC           | 9             | 0         | 0             | OCT/NOV/DEC           | 1270                    | 0                       | 0                                                  |
| JAN/FEB/MAR           | 126           | 0         | 0             | JAN/FEB/MAR           | 1270                    | 0                       | 0                                                  |
| APR/MAY/JUNE          | 48            | 0         | 0             | APR/MAY/JUNE          | 1150                    | 0                       | 0                                                  |

## GOALS AND ACTUAL MEMBERS CUMULATIVE

| DROPPED CLUBS: 8 |       | 537 CLUBS OF 1,521 ADDED 1<br>OR MORE NEW MEMBERS | GENDER DISTRIBUTION             |                 |  |
|------------------|-------|---------------------------------------------------|---------------------------------|-----------------|--|
|                  |       |                                                   | MALE                            | 38,836 (78.89%) |  |
|                  |       |                                                   | FEMALE                          | 10,390 (21.11%) |  |
| DROPPED MEMBERS  |       |                                                   | NON BINARY                      | 0 (0.00%)       |  |
| DECEASED         | 56    |                                                   | PREFER NOT TO ANSWER            | 3 (0.01%)       |  |
| CLUB CANCELLED   | 12    |                                                   | TOTAL FAMILY UNIT MEMBERS       | s 0             |  |
| OTHER            | 1,282 | CLICK HERE FOR                                    |                                 |                 |  |
| TOTAL            | 1,350 | CUMULATIVE MEMBERSHIP DATA                        | FAMILY MEMBERS PAYING HALF DUES |                 |  |