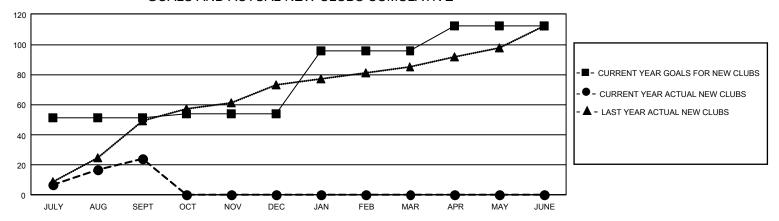

## GMT Constitutional Area 6 - I, Group E

REPORT DOES NOT INCLUDE CLUBS IN UNDISTRICTED AREAS.

| Clubs                 |               |           |               | Members               |                         |                         |                                                    |
|-----------------------|---------------|-----------|---------------|-----------------------|-------------------------|-------------------------|----------------------------------------------------|
| RESULTS FOR 2024-2025 |               |           |               | RESULTS FOR 2024-2025 |                         |                         |                                                    |
| QUARTER               | NEW CLUB GOAL | NEW CLUBS | DROPPED CLUBS | QUARTER ME            | MBER GROWTH NET<br>GOAL | MEMBER GROWTH<br>ACTUAL | DROPPED MEMBERS<br>ACTUAL (including<br>transfers) |
| JULY/AUG/SEPT         | 153           | 24        | 8             | JULY/AUG/SEPT         | 1753                    | 3,174                   | 1,354                                              |
| OCT/NOV/DEC           | 9             | 0         | 0             | OCT/NOV/DEC           | 1270                    | 0                       | 0                                                  |
| JAN/FEB/MAR           | 126           | 0         | 0             | JAN/FEB/MAR           | 1270                    | 0                       | 0                                                  |
| APR/MAY/JUNE          | 48            | 0         | 0             | APR/MAY/JUNE          | 1150                    | 0                       | 0                                                  |

## GOALS AND ACTUAL NEW CLUBS CUMULATIVE